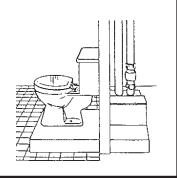

### Packaged Systems

The Basement Genie Basin can be installed almost anywhere. It can accommodate a toilet, vanity, humidifier or shower. It is perfect for basements, family rooms, warehouses, factories and room additions. Fits almost anywhere and can be used with many toilet styles. The Basement Genie Basin can be installed free standing on any level surface (no need to destroy concrete floors) or the tank and all piping can be hidden behind a wall and under the floor.

# EXPOSED CORNER LOCATION

PARTIALLY EXPOSED ON TILE

**CRANE**<sub>®</sub>

**PUMPS & SYSTEMS** 

SECTION B PAGE 13 DATE 9/19