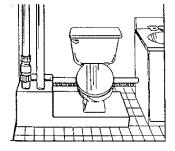

### Packaged Systems

The Basement Genie Basin can be installed almost anywhere. It can accommodate a toilet, vanity, humidifier or shower. It is perfect for basements, family rooms, warehouses, factories and room additions. Fits almost anywhere and can be used with many toilet styles. The Basement Genie Basin can be installed free standing on any level surface (no need to destroy concrete floors) or the tank and all piping can be hidden behind a wall and under the floor.

# EXPOSED CORNER LOCATION

PARTIALLY EXPOSED ON TILE

**CRANE**<sub>®</sub>

**PUMPS & SYSTEMS** 

SECTION B PAGE 13 DATE 9/19