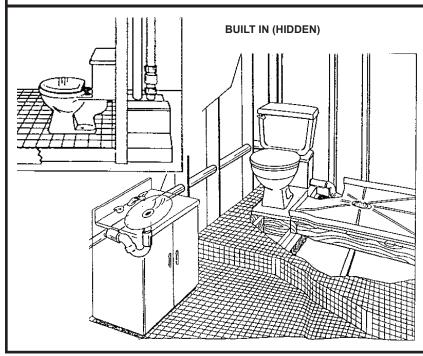

### Packaged Systems

The Basement Genie Basin can be installed almost anywhere. It can accommodate a toilet, vanity, humidifier or shower. It is perfect for basements, family rooms, warehouses, factories and room additions. Fits almost anywhere and can be used with many toilet styles. The Basement Genie Basin can be installed free standing on any level surface (no need to destroy concrete floors) or the tank and all piping can be hidden behind a wall and under the floor.

# EXPOSED CORNER LOCATION

PARTIALLY EXPOSED ON TILE

**CRANE**<sub>®</sub>

**PUMPS & SYSTEMS** 

SECTION B PAGE 13 DATE 9/19