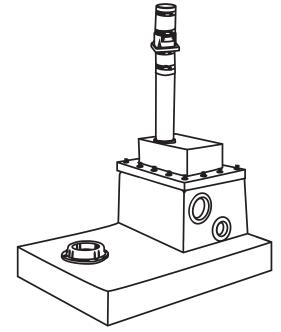

### Packaged Systems

The Basement Genie Basin can be installed almost anywhere. It can accommodate a toilet, vanity, humidifier or shower. It is perfect for basements, family rooms, warehouses, factories and room additions. Fits almost anywhere and can be used with many toilet styles. The Basement Genie Basin can be installed free standing on any level surface (no need to destroy concrete floors) or the tank and all piping can be hidden behind a wall and under the floor.

System includes pump, basin, 2" PVC discharge pipe, 2" NPT vent flange, 2" straight discharge flange, 2" rubber gasket, cast iron closet flange, rubber cord grommet, 3/8" foam lid gasket, 2" check valve and hardware.

## **Series BGBSE**

**Basement Genie Systems** 

## **Packaged Systems**

SECTION B PAGE 14 DATE 9/19