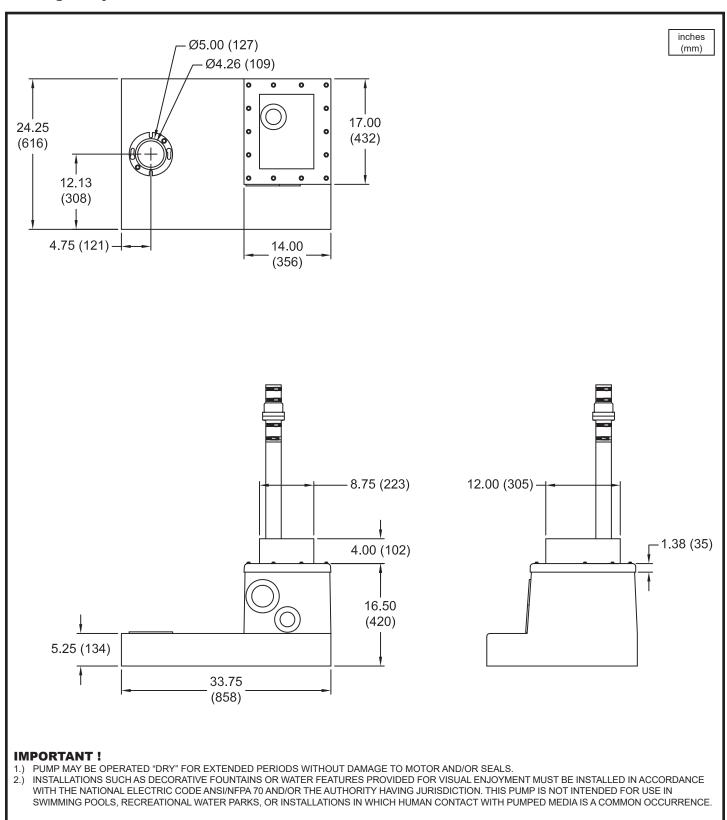

# EXPOSED CORNER LOCATION

PARTIALLY EXPOSED ON TILE

**CRANE**<sub>®</sub>

**PUMPS & SYSTEMS** 

SECTION B PAGE 13 DATE 9/19

## **Series BGBSE**

**Basement Genie Systems** 

## **Packaged Systems**

SECTION B PAGE 14 DATE 9/19